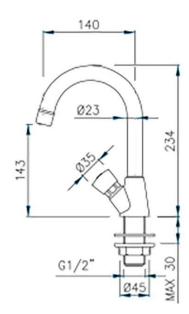

### **Material and Specifications**

Chrome plated brass
WRAS approved
1/2" standard valve and inlet
Run time of 8-12 seconds
Fitted with aerator for improved water flow
Supplied as single tap
Requires 22mm tap hole

Maximum Inlet Pressure 5 Bar Minimum Inlet Pressure 0.1 Bar

Timed flow (standard) 10 seconds at 1 Bar (approx)

Flow Rate 3 litres per minute